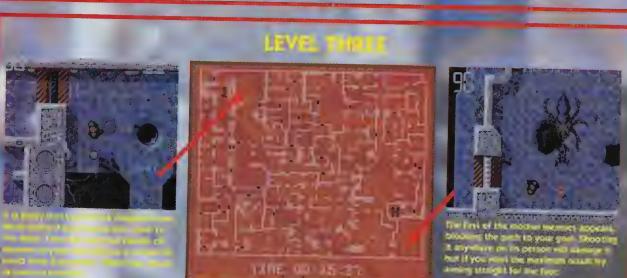

ications may change - Please return the coupon for the latest information.

been the middle of space there is a space station overrun with the sellings, not unlike those found in the movie, Aliens. It who contains two valiant soldiers who are trying to wipe out the alien race once and for all. Here is the Games-X guide, telling you how to do just that.





This level is basically an introduction to the game in that it shows you who the evil creatures are and how to open doors and collect keys. All you have to do is run to the left and exit on the lift, but it is also worthwhile checking everywhere else on the level for bonus items



The PLASMA SHOTGUN is the best weapon at an affordable price. This will kill lines of aliens that block

your way by passing through anything in its path











### LEVEL ONE - HYDE PARK



12

the lift

11

Be quick when you

the lift first time. Basically, hit the switch

and leap back up

press this button and

you'll be able to get up

immediately to get on

Place a bomb next to

platform. The explosion

won't harm you. Now press the button to fall

The greatest timing in

the world is needed

here because the lift will fall and you'll get

shot. Run onto the lift

and quickly press the

switch to survive

the block here and

jump up onto the

down again

8

CE

Stand on this fift and

upwards. It won't kill you.

Once up, wait for the oil

can to run underneath

right and exit the room

and then dash to the

you'll be hoisted

Press this button and you'll kill the robot above by firing a laser at him. This makes what would normally be